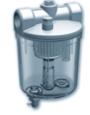

# **Liquid Separator Vacuum Filter**

We particularly recommend using the FSLI series liquid separator vacuum filter to retain liquid and particles that may be found in a vacuum network.

The filtering element consists of a 50 micron stainless steel filter and protects the vacuum generator under normal operating conditions.

## **Advantages**

- Transparent tank that makes clogging visible.
- Manual drain in the bottom of the tank used to remove any liquid and dirt (Note: This operation must only be carried out when the vacuum network is at atmospheric pressure).