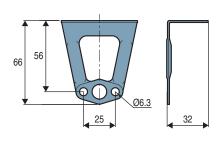

### Mounting bracket for FSLI series liquid separator filter

Material: zinc-plated steel

| Model    |                                  |
|----------|----------------------------------|
| FSL38FIX | Mounting bracket for FSLI filter |

Note: Supplied with two M6 screws to mount bracket on filter.

Specify part n°: FSL38FIX

Note: all dimensions are shown in (mm)