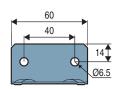

### Mounting bracket for FSLI series liquid separator filter

Material: zinc-plated steel

| Model    |                                  |
|----------|----------------------------------|
| FSL38FIX | Mounting bracket for FSLI filter |

Note: Supplied with two M6 screws to mount bracket on filter.

Specify part n°: FSL38FIX

Note: all dimensions are shown in (mm)