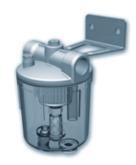

### Mounting bracket for FSLI series liquid separator filter

Material: zinc-plated steel

| Model    |                                  |
|----------|----------------------------------|
| FSL38FIX | Mounting bracket for FSLI filter |