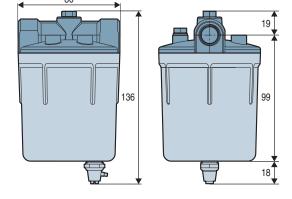

| Characteristics |         |                           |                                   |
|-----------------|---------|---------------------------|-----------------------------------|
| Model           | Fitting | Stainless steel filtering | Flow rate <sup>(1)</sup> (NI/min) |
| FSLI38X50       | G3/8"-F | 50 μ                      | 350                               |

(1) The flow rate may vary according to the viscosity of the liquid drawn in.

| Specifications  |                                                                                                                                                                   |
|-----------------|-------------------------------------------------------------------------------------------------------------------------------------------------------------------|
| Material        | Lid: molded aluminium Tank: transparent polycarbonate Filter cartridge: stainless steel Accessories: stainless steel, brass and nickel-plated brass Seal: nitrile |
| Filtering       | Two options available: 50 microns                                                                                                                                 |
| Operating range | -1 to 2 bar                                                                                                                                                       |
| Pressure max.   | 2 bar                                                                                                                                                             |
| Temperature     | 0 to 50 °C                                                                                                                                                        |

Note: Supplied with two M6 screws to mount bracket on filter.

Specify part n°: FSL38FIX

Note: all dimensions are shown in (mm)