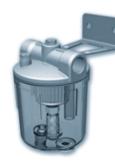

## Mounting bracket for FSLI series liquid separator filter

#### Material: zinc-plated steel

| Model                                                         |                                  |  |
|---------------------------------------------------------------|----------------------------------|--|
| FSL38FIX                                                      | Mounting bracket for FSLI filter |  |
| Note: Supplied with two M6 screws to mount bracket on filter. |                                  |  |