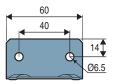

## Mounting bracket for FSLI series liquid separator filter

#### Material: zinc-plated steel

| Model                                                         |                                  |  |
|---------------------------------------------------------------|----------------------------------|--|
| FSL38FIX                                                      | Mounting bracket for FSLI filter |  |
| Note: Supplied with two M6 screws to mount bracket on filter. |                                  |  |

Specify part n°: FSL38FIX

Note: all dimensions are shown in (mm)

www.coval.com