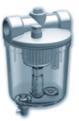

# **FSLI** Liquid Separator Vacuum Filter

We particularly recommend using the FSLI series liquid separator vacuum filters to retain liquid and particles that may be found in a vacuum network. The filtering element consists of a 50 micron stainless steel filter and protects the vacuum generator under normal operating conditions.

### **Advantages**

- Transparent tank that makes clogging visible.
- Manual drain in the bottom of the tank used to remove any liquid and dirt (Note: This operation must only be carried out when the vacuum network is at atmospheric pressure).