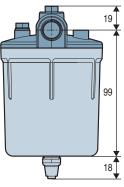

(1) The flow rate may vary according to the viscosity of the liquid drawn in.

| Specifications  |                                                                                                                                                                              |
|-----------------|------------------------------------------------------------------------------------------------------------------------------------------------------------------------------|
| Material        | Lid: molded aluminium<br>Tank:transparent polycarbonate<br>Filter cartridge: stainless steel<br>Accessories: stainless steel, brass and nickel-plated brass<br>Seal: nitrile |
| Filtering       | Two options available: 50 microns                                                                                                                                            |
| Operating range | -1 to 2 bar                                                                                                                                                                  |
| Pressure max.   | 2 bar                                                                                                                                                                        |
| Temperature     | 32 to 122°F                                                                                                                                                                  |

Specify part n°: FSL38FIX

Note: all dimensions are shown in (mm)

www.coval.com