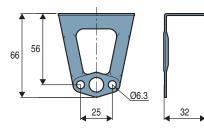

## Mounting bracket for FSLI series liquid separator filter

#### Material: zinc-plated steel

| Model                                                         |                                  |  |
|---------------------------------------------------------------|----------------------------------|--|
| FSL38FIX                                                      | Mounting bracket for FSLI filter |  |
| Note: Supplied with two M6 screws to mount bracket on filter. |                                  |  |

Specify part n°: FSL38FIX

Note: all dimensions are shown in (mm)

www.coval.com