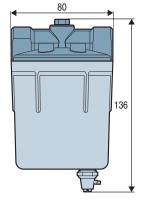

(1) The flow rate may vary according to the viscosity of the liquid drawn in.

| Specifications  |                                                                                                                                                                              |
|-----------------|------------------------------------------------------------------------------------------------------------------------------------------------------------------------------|
| Material        | Lid: molded aluminium<br>Tank:transparent polycarbonate<br>Filter cartridge: stainless steel<br>Accessories: stainless steel, brass and nickel-plated brass<br>Seal: nitrile |
| Filtering       | Two options available: 50 microns                                                                                                                                            |
| Operating range | -1 to 2 bar                                                                                                                                                                  |
| Pressure max.   | 2 bar                                                                                                                                                                        |
| Temperature     | 32 to 122°F                                                                                                                                                                  |

Specify part n°: FSL38FIX

Note: all dimensions are shown in (mm)

www.coval.com