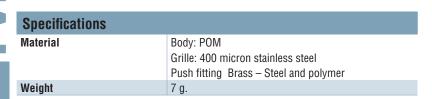

### **In-line Vacuum Filter**

The FVL68 in-line filter ensures quick integration into a vacuum network, thanks to its push fitting for 6 x 8 calibre pipes.

Ideal for protecting a vacuum generator from normal clogging. The FVL is equipped with a 400 micron filtering grille.

The FVL68 in-line filter is ideal for protecting LEM mini vacuum pumps. Installation directly onto the vacuum outlet of the pump, using a  $6\times8$  push fitting.

Industry-specific applications

### Dimensions

Example usage

Note: all dimensions are shown in (mm)

For all orders, please specify: FVL68