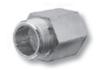

## **In-line Filter**

The FVL12 in-line filter allows quick integration for vacuum pumps GVP and GEMP.

| Specifications |                                    |
|----------------|------------------------------------|
| Material       | Body: Nickel-plated brass          |
|                | Grille: 400 micron stainless steel |
| Weight         | 50 g                               |