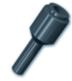

#### Mounting on option

The FVL 12 series in-line filter can also be mounted as a GVO P option on GVP series vacuum pumps. See page 7/7.

G1/2"-F

Note: all dimensions are shown in (mm)

For all orders, please specify: FVL12