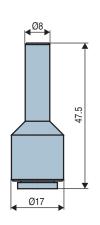

### Dimensions

Example usage

Note: all dimensions are shown in (mm)

For all orders, please specify: FVL68