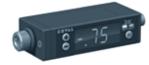

# **Electronic Vacuum Switch with Display**

The PSA100C series electronic vacuum switch is the most efficient COVAL vacuum measuring component. It can be easily installed on all machines and robots, etc. thanks to its compact lightweight design.

Moreover it has a digital vacuum level display with two independentlyadjustable digital outputs. Every aspect has been designed to make it easy

Advantages: front panel programming, simplified adjustment and threshold locking, display inversion, your choice of NO or N.C. outlets (hysteresis can be independently adjusted for each output).

### **Advantages**

- 2 configurable digital outputs
- Adjustable hysteresis
- M8 F connector
- LED display
- PNP