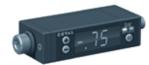

# **Electronic Vacuum Switch with Display**

The PSA100C series electronic vacuum switch is the most efficient COVAL vacuum measuring component. It can be easily installed on all machines and robots, etc. thanks to its compact lightweight design.

Moreover it has a digital vacuum level display with two independentlyadjustable digital outputs. Every aspect has been designed to make it easy

Advantages: front panel programming, simplified adjustment and threshold locking, display inversion, your choice of NO or N.C. outlets (hysteresis can be independently adjusted for each output).

### **Advantages**

- 2 configurable digital outputs
- Adjustable hysteresis
- M8 F connector
- LED display
- PNP