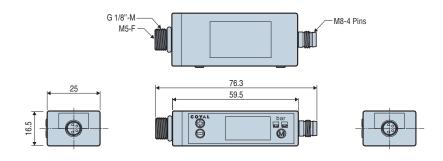

## **Dimensions**

#### **Accessories**

- Straight or elbow connector, see page 11/12.
- Mounting on vacuum pump: - GVP series: GVO PSA 100 C

- GEMP series: VA option

Note: all dimensions shown in (mm)

For all orders, please specify: PSA 100 C