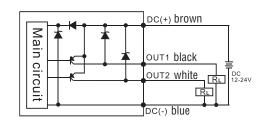

#### **Electrical connections**

■ M8 connector

- 1 = +24 V DC**2** = Output 2
- **3** = Common **4** = Output 1