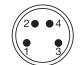

#### **Electrical connections**

■ M8 connector

- 1 = +24 V DC**2** = Output 2
- **3** = Common **4** = Output 1