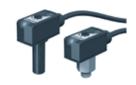

# Mini Vacuum Switch

The PSK series adjustable vacuum switches, due to a compact and ultra-light design, enable installation close to the suction cups for reduced reponse times.

PSKs are ideal for applications requiring only a simple "object gripped" signal, and offer an economical and effective solution for applications with one vacuum generator per suction cup.

■ Simple installation, plug-in port or thread-in fitting

■ Compact size : 26 x 10 x 10.4 mm

■ Weight: 8.3 g

Industry-specific applications

## **Advantages**

■ Simple installation:

Plug-in port for push-to-connect fittings

■ Compact size:

Extremely compact size to fit the most confined areas