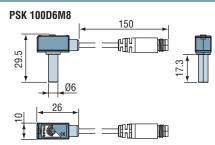

### **Dimensions**

Weight

Approx. 8.3 g (with M8, 3-pin male connector)

#### **Electrical connections**

■ M8, 3-pin male connector

1 = + (Brown) 3 = - (Blue) 4 = out (Black)

■ Ø6mm stem for one-touch push fitting, Male M5 or G1/8"-M.