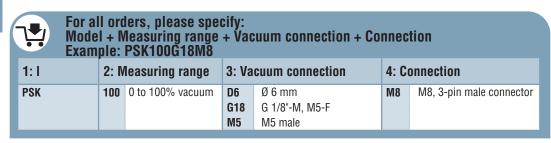

nstallation close to the suction cups for reduced reponse times.

PSKs are ideal for applications requiring only a simple "object gripped" signal, and offer an economical and effective solution for applications with one vacuum generator per suction cup.

■ Simple installation, plug-in port or thread-in fitting

■ Compact size : 26 x 10 x 10.4 mm

■ Weight: 8.3 g



Industry-specific applications









## **Advantages**

■ Simple installation:

Plug-in port for push-to-connect fittings

■ Compact size:

Extremely compact size to fit the most confined areas

### **Additional Information**

#### **Electrical connections**

■ M8, 3-pin male connector



1 = + (Brown) 3 = - (Blue) 4 = out (Black)

■ Ø6mm stem for one-touch push fitting, Male M5 or G1/8"-M.

### **Dimensions**

Weight









Approx. 8.3 g (with M8, 3-pin male connector)