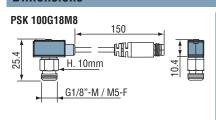

### **Dimensions**

Weight

Approx. 8.3 g (with M8, 3-pin male connector)

#### **Electrical connections**

■ M8, 3-pin male connector

1 = + (Brown) 3 = - (Blue) 4 = out (Black)

■ Ø6mm stem for one-touch push fitting, Male M5 or G1/8"-M.