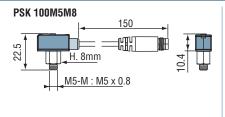

### **Dimensions**

Weight

Approx. 8.3 g (with M8, 3-pin male connector)

#### **Electrical connections**

■ M8, 3-pin male connector

1 = + (Brown) 3 = - (Blue) 4 = out (Black)

■ Ø6mm stem for one-touch push fitting, Male M5 or G1/8"-M.