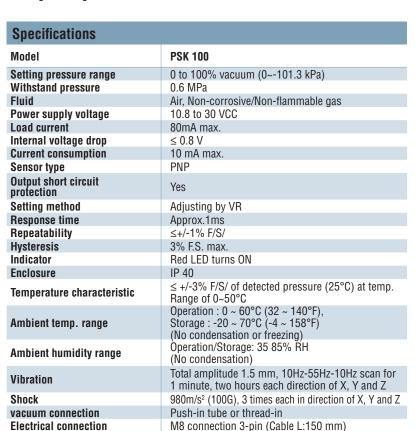

# Mini Vacuum Switch

The PSK series adjustable vacuum switches, due to a compact and ultra-light design, enable installation close to the suction cups for reduced reponse times.

PSKs are ideal for applications requiring only a simple "object gripped" signal, and offer an economical and effective solution for applications with one vacuum generator per suction cup.

■ Simple installation, plug-in port or thread-in fitting

■ Compact size : 26 x 10 x 10.4 mm

■ Weight: 8.3 g

Industry-specific applications

## **Advantages**

■ Simple installation:

Plug-in port for push-to-connect fittings

■ Compact size:

Extremely compact size to fit the most confined areas

### **Additional Information**

#### **Electrical connections**

■ M8, 3-pin male connector

1 = + (Brown) 3 = - (Blue) 4 = out (Black)

■ Ø6mm stem for one-touch push fitting, Male M5 or G1/8"-M.

### **Dimensions**

Weight

Approx. 8.3 g (with M8, 3-pin male connector)