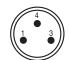

#### **Electrical connections**

■ M8, 3-pin male connector

1 = + (Brown) 3 = - (Blue) 4 = out (Black)

■ Ø6mm stem for one-touch push fitting, Male M5 or G1/8"-M.