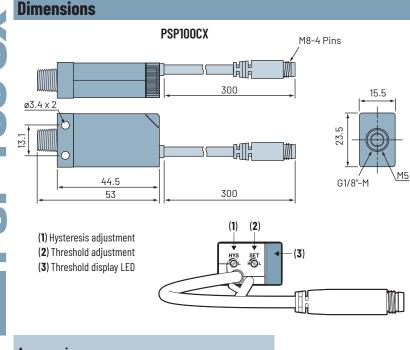

# **PSP 100 CX Electronic Vacuum Switch**

The electronic vacuum PSP100CX integrates standard threshold and hysteresis adjustment. It is equipped with wo vacuum connections (G1/8"-Male, M5-Female) and an M8 connector 4-pin for electrical connection.

## **Specifications**

| Models                | PSP100CX                                                                     |
|-----------------------|------------------------------------------------------------------------------|
| Compatible fluids     | All non-corrosive, filtered, non-lubricated gases                            |
| Supply                | Regulated 12-24 V DC, polarity inversion protection                          |
| Current consumed      | < 21 mA                                                                      |
| Transistor output     | NO 80 mA with 24 VDC                                                         |
| Thermal drift         | $\pm$ 3% of the measuring scale between 0 and 50°C / 32 and 122°F            |
| Output viewing        | LED                                                                          |
| Response time         | < 5 ms                                                                       |
| Threshold adjustment  | By 3/4 turn potentiometer                                                    |
| Hysteresis adjustment | 0 to 10% adjustment by 3/4 turn potentiometer                                |
| EMC                   | Industrial standard class B                                                  |
| Materials             | PA 66, brass and aluminium                                                   |
| Temperature           | Operation: 0 to 50 °C / 32 to 122 °F<br>Storage: -20 to 60 °C / -4 to 140 °F |
| Protection            | IP 40                                                                        |
| Electrical connection | M8 connector 4-pin (cable length: 0.3 m)                                     |
| Pneumatic connection  | G1/8"-M or M5-F                                                              |
| Weight                | 22 g                                                                         |
| Adjustment range      | 0 to -1 bar                                                                  |