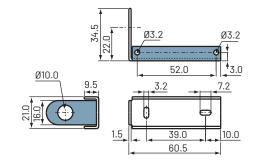

### **Accessories**

Vacuum switch attachment - Clip Part No: PSEF

#### Accessories

- Straight or angled connector, see page 11/12.
- Mounting on vacuum pump:
  - GVP series: GVOPSP100CX
  - GEMP series: VB option

Note: all dimensions shown in (mm)

For all orders, please specify: PSP100CX