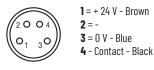

0 to 60 °C / -4 to 140 °F |
| Protection            | IP 40                                                                        |
| Electrical connection | M8 connector 4-pin (cable length: 0.3 m)                                     |
| Pneumatic connection  | G1/8"-M or M5-F                                                              |
| Weight                | 22 g                                                                         |
| Adjustment range      | 0 to -1 bar                                                                  |

#### **Advantages**

- 1 adjustable digital output
- Adjustable hysteresis
- Measuring range: 0 / -1 bar
- Overpressure: +3 bar
- PNP





### **Additional Information**

#### **Electrical connections**

M8 connector 4-pin (cable length: 0.3 m)



### **Accessories**

Vacuum switch attachment - Clip Part No: PSEF



#### Accessories

- Straight or angled connector, see page 11/12.
- Mounting on vacuum pump:
  - GVP series: GVOPSP100CX
  - GEMP series: VB option

Note: all dimensions shown in (mm)

For all orders, please specify: PSP100CX





Industry-specific applications