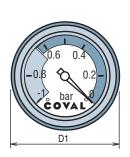

VAF 111 series vacuum gauges are recommended for visually checking the vacuum level for maintenance, monitoring and adjustment purposes. They are mounted as options on modular vacuum pumps GVP series, reference GVO VAF11140.

(1) Flush-mounting diameter. All dimensions shown in (mm)

| Specifications |                                                  |  |  |
|----------------|--------------------------------------------------|--|--|
| Damping        | By silicone movement - Patented                  |  |  |
| Ring           | Chrome                                           |  |  |
| Measuring      | Bourdon tube in CuSn                             |  |  |
| Precision      | cl.2.5 (± 2.5% of max. scale value)              |  |  |
| Housing        | Black ABS                                        |  |  |
| Temperature    | 32 to 140°F                                      |  |  |
| Flush-mounting | Ring included in the delivery                    |  |  |
| Option         | as per quantity, possibility of customized dial. |  |  |