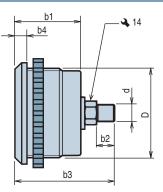

## Industry-specific applications

See page 7/6.

| Characteristics |                         |    |      |    |    |    |         |
|-----------------|-------------------------|----|------|----|----|----|---------|
| Models          | <b>D</b> <sup>(1)</sup> | D1 | b1   | b2 | b3 | b4 | d       |
| VAF 111 40      | 40                      | 43 | 32.5 | 12 | 52 | 4  | G1/8"-M |
| VAF 111 50      | 50                      | 54 | 32.5 | 12 | 52 | 4  | G1/4"-M |
| VAF 111 63      | 63                      | 68 | 32.5 | 12 | 52 | 4  | G1/4"-M |

(1) Flush-mounting diameter. All dimensions shown in (mm)

| Specifications |                                                  |  |  |
|----------------|--------------------------------------------------|--|--|
| Damping        | By silicone movement - Patented                  |  |  |
| Ring           | Chrome                                           |  |  |
| Measuring      | Bourdon tube in CuSn                             |  |  |
| Precision      | cl.2.5 (± 2.5% of max. scale value)              |  |  |
| Housing        | Black ABS                                        |  |  |
| Temperature    | 32 to 140°F                                      |  |  |
| Flush-mounting | Ring included in the delivery                    |  |  |
| Option         | as per quantity, possibility of customized dial. |  |  |

## Dimensions

| For all orders, please specify:<br>Model + Version.<br>Example: VAF11150 |            |         |  |  |  |
|--------------------------------------------------------------------------|------------|---------|--|--|--|
| 1: Model                                                                 | 2: Version |         |  |  |  |
| VAF 111                                                                  | 40         | Ø 40 mm |  |  |  |
|                                                                          | 50         | Ø 50 mm |  |  |  |
|                                                                          | 63         | Ø 63 mm |  |  |  |