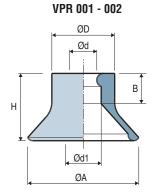

## **Advantages**

- Longer life expectancy
- Optimized for high throughput rates
- Excellent resistance to abrasion and slipping
- 100% compatible with machines currently on the market

| Suction Cup Characteristics |      |      |     |     |      |   |       |          |
|-----------------------------|------|------|-----|-----|------|---|-------|----------|
|                             | ØA   | Н    | Ød  | Ød1 | ØD   | В | Color | NR       |
| VPR 001                     | 24.4 | 15   | 5.9 | 7.8 | 13.8 | 8 | green | VPR001NR |
| VPR 002                     | 25.7 | 14.5 | 5.9 | 7.8 | 14   | 9 | brown | VPR002NR |
| VPR 003                     | 20   | 14.2 | 5.7 | 4   | 13.8 | 6 | red   | VPR003NR |
| VPR 004                     | 20   | 14.2 | 5.7 | 5   | 14.8 | 6 | black | VPR004NR |

The values represent the average characteristics of our products. Note: All dimensions are in mm

Specify the part number e.g.: VPR003NR Please refer to the characteristics table above