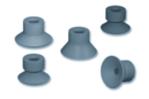

## **Suction Cups for Mailing Applications**

The COVAL range of mailing application suction cups is designed to meet the

Industry-specific applications

requirements of the mailing industry. The improved characteristics mean you can optimize production equipment in your branch, such as:

## **Advantages**

- Longer life expectancy
- Optimized for high throughput rates
- Excellent resistance to abrasion and slipping
- 100% compatible with machines currently on the market

| Suction Cup Characteristics |      |      |     |     |      |   |       |          |
|-----------------------------|------|------|-----|-----|------|---|-------|----------|
|                             | ØA   | Н    | Ød  | Ød1 | ØD   | В | Color | NR       |
| VPR 001                     | 24.4 | 15   | 5.9 | 7.8 | 13.8 | 8 | green | VPR001NR |
| VPR 002                     | 25.7 | 14.5 | 5.9 | 7.8 | 14   | 9 | brown | VPR002NR |
| VPR 003                     | 20   | 14.2 | 5.7 | 4   | 13.8 | 6 | red   | VPR003NR |
| VPR 004                     | 20   | 14.2 | 5.7 | 5   | 14.8 | 6 | black | VPR004NR |