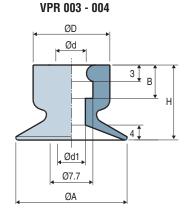

## **Advantages**

- Longer life expectancy
- Optimized for high throughput rates
- Excellent resistance to abrasion and slipping
- 100% compatible with machines currently on the market

| Suction Cup Characteristics |      |      |     |     |      |   |       |          |
|-----------------------------|------|------|-----|-----|------|---|-------|----------|
|                             | ØA   | Н    | Ød  | Ød1 | ØD   | В | Color | NR       |
| VPR 001                     | 24.4 | 15   | 5.9 | 7.8 | 13.8 | 8 | green | VPR001NR |
| VPR 002                     | 25.7 | 14.5 | 5.9 | 7.8 | 14   | 9 | brown | VPR002NR |
| VPR 003                     | 20   | 14.2 | 5.7 | 4   | 13.8 | 6 | red   | VPR003NR |
| VPR 004                     | 20   | 14.2 | 5.7 | 5   | 14.8 | 6 | black | VPR004NR |

The values represent the average characteristics of our products. Note: All dimensions are in mm

Specify the part number e.g.: VPR003NR Please refer to the characteristics table above