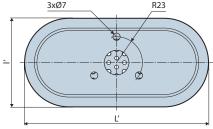

### **Dimensions**

| $\triangle$     | L     | I    | Ľ   | I  | Ød | f <sup>(2)</sup> | <u></u> (g) |
|-----------------|-------|------|-----|----|----|------------------|-------------|
| VSAOF65150SIBL5 | 149.8 | 64.8 | 164 | 79 | 22 | 26               | 124         |

(2) f = Deflection of suction cup.

Specify the part number: VSAOF65150SIBL5 + stainless steel grid Part no. 80002470

The values represent the average characteristics of our products. Note: All dimensions are in mm