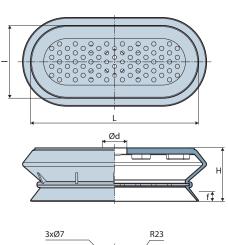

### **Dimensions**

| $\triangle$     | L     | I    | Ľ   | I  | Ød | f <sup>(2)</sup> | <u></u> (g) |
|-----------------|-------|------|-----|----|----|------------------|-------------|
| VSAOF65150SIBL5 | 149.8 | 64.8 | 164 | 79 | 22 | 26               | 124         |

(2) f = Deflection of suction cup.

Specify the part number: VSAOF65150SIBL5 + stainless steel grid Part no. 80002470

The values represent the average characteristics of our products. Note: All dimensions are in mm