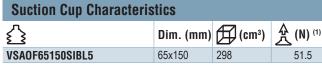

- Suction cup made of 50 Shore A blue silicone that complies with food standards (FDA and CE 1935/2004).
- 1.5 bellow
- Dimensions: 65 x 150 mm

## **Materials**

SIBL5 50 Shore A blue silicone

(1) Actual force of suction cup in use with 20% vacuum and including a safety factor of 2.

Industry-specific applications

Types of use

### **Dimensions**

| $\triangle$     | L     | I    | Ľ   | I  | Ød | f <sup>(2)</sup> | <u></u> (g) |
|-----------------|-------|------|-----|----|----|------------------|-------------|
| VSAOF65150SIBL5 | 149.8 | 64.8 | 164 | 79 | 22 | 26               | 124         |