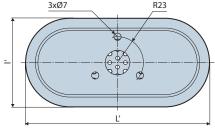

## **Dimensions**

| $\triangle$     | L     | I    | Ľ   | I  | Ød | f <sup>(2)</sup> | <u></u> (g) |
|-----------------|-------|------|-----|----|----|------------------|-------------|
| VSAOF65150SIBL5 | 149.8 | 64.8 | 164 | 79 | 22 | 26               | 124         |

(2) f = Deflection of suction cup.

Specify the part number: VSAOF65150SIBL5 + stainless steel grid Part no. 80002470

The values represent the average characteristics of our products. Note: All dimensions are in mm