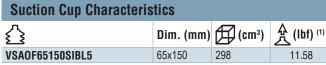

- Suction cup made of 50 Shore A blue silicone that complies with food standards (FDA and CE 1935/2004).
- 1.5 bellow
- Dimensions: 65 x 150 mm

### **Materials**

SIBL5 50 Shore A blue silicone

(1) Actual force of suction cup in use with 20% vacuum and including a safety factor of 2.

Industry-specific applications

Types of use