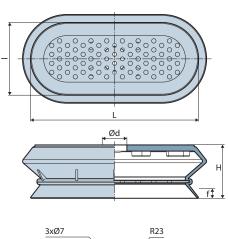

## **Dimensions**

| $\triangle$     | L     | I    | Ľ   | I  | Ød | f <sup>(2)</sup> | <u></u> (g) |
|-----------------|-------|------|-----|----|----|------------------|-------------|
| VSAOF65150SIBL5 | 149.8 | 64.8 | 164 | 79 | 22 | 26               | 124         |

(2) f = Deflection of suction cup.

Specify the part number: VSAOF65150SIBL5 + stainless steel grid Part no. 80002470

The values represent the average characteristics of our products. Note: All dimensions are in mm