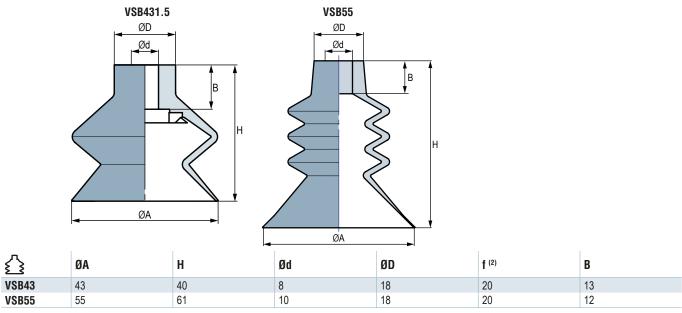

## **Suction Cup Dimensions**

(2) f = Deflection of the suction cup.

The values represent the average characteristics of our products. Note: All dimensions are in mm