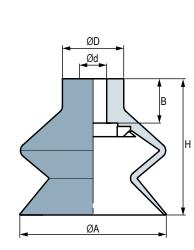

## **Suction Cup Dimensions**

Specify the part number: VSB55SIT6

Please refer to the characteristics table above

| VSB55 |   |
|-------|---|
|       | Н |
| < 10A |   |

| ≙     | ØA | Н  | Ød | ØD | f <sup>(2)</sup> | В  |
|-------|----|----|----|----|------------------|----|
| VSB43 | 43 | 40 | 8  | 18 | 20               | 13 |
| VSB55 | 55 | 61 | 10 | 18 | 20               | 12 |

(2) f = Deflection of the suction cup.

The values represent the average characteristics of our products. Note: All dimensions are in mm